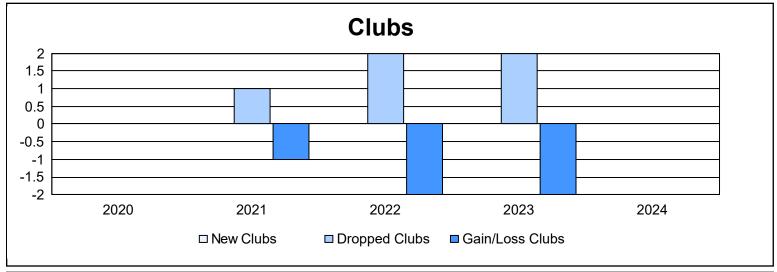

District 201V2 As of June 2024 Cumulative

| Year      | New<br>Clubs | Dropped<br>Clubs | Gain/<br>Loss<br>Clubs | New<br>Members | Charter<br>Members | Reinstate<br>Members | Transfer<br>Members | Total<br>Member<br>Added | Total<br>Members<br>Dropped | Gain/<br>Loss<br>Members |
|-----------|--------------|------------------|------------------------|----------------|--------------------|----------------------|---------------------|--------------------------|-----------------------------|--------------------------|
| 2019-2020 | 0            | 0                | 0                      | 85             | 1                  | 3                    | 19                  | 108                      | 191                         | -83                      |
| 2020-2021 | 0            | 1                | -1                     | 87             | 1                  | 8                    | 11                  | 107                      | 166                         | -59                      |
| 2021-2022 | 0            | 2                | -2                     | 101            | 1                  | 7                    | 20                  | 129                      | 193                         | -64                      |
| 2022-2023 | 0            | 2                | -2                     | 151            | 1                  | 2                    | 15                  | 169                      | 173                         | -4                       |
| 2023-2024 | 0            | 0                | 0                      | 136            | 0                  | 3                    | 11                  | 150                      | 187                         | -37                      |
| Average   | 0            | 1                | -1                     | 112            | 1                  | 5                    | 15                  | 133                      | 182                         | -49                      |