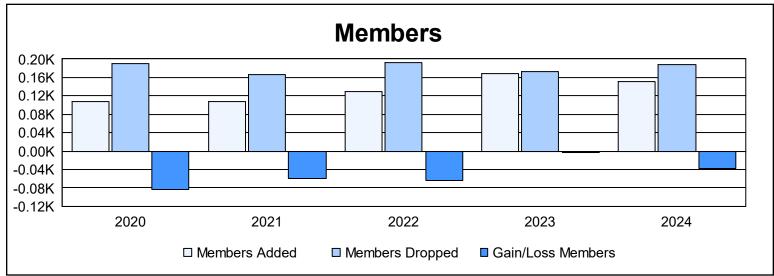

District 201V2 As of June 2024 Cumulative

| Year      | New<br>Clubs | Dropped<br>Clubs | Gain/<br>Loss<br>Clubs | New<br>Members | Charter<br>Members | Reinstate<br>Members | Transfer<br>Members | Total<br>Member<br>Added | Total<br>Members<br>Dropped | Gain/<br>Loss<br>Members |
|-----------|--------------|------------------|------------------------|----------------|--------------------|----------------------|---------------------|--------------------------|-----------------------------|--------------------------|
| 2019-2020 | 0            | 0                | 0                      | 85             | 1                  | 3                    | 19                  | 108                      | 191                         | -83                      |
| 2020-2021 | 0            | 1                | -1                     | 87             | 1                  | 8                    | 11                  | 107                      | 166                         | -59                      |
| 2021-2022 | 0            | 2                | -2                     | 101            | 1                  | 7                    | 20                  | 129                      | 193                         | -64                      |
| 2022-2023 | 0            | 2                | -2                     | 151            | 1                  | 2                    | 15                  | 169                      | 173                         | -4                       |
| 2023-2024 | 0            | 0                | 0                      | 136            | 0                  | 3                    | 11                  | 150                      | 187                         | -37                      |
| Average   | 0            | 1                | -1                     | 112            | 1                  | 5                    | 15                  | 133                      | 182                         | -49                      |